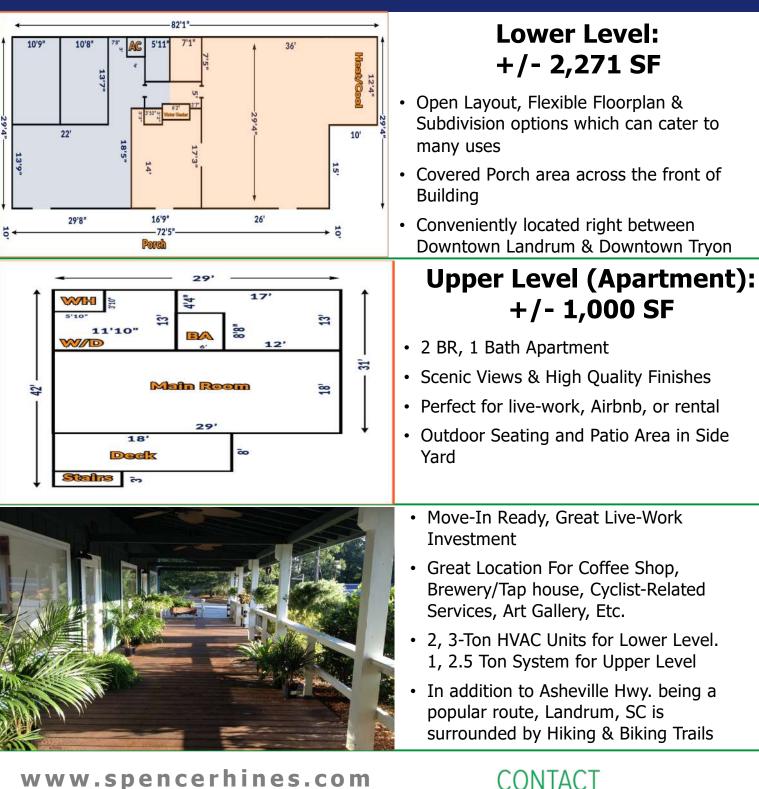

# Scenic Office/Retail/Restaurant Space in Landrum, SC near NC Border!

- +/-3,132 Sq. Ft. Building on +/- 1.02 Acres in Scenic Landrum, SC
- Well-Maintained, Fenced Yard; Great for events, entertainment, etc.
- Ample Parking, +/- 400 Ft. Frontage on Asheville Hwy.
- +/- 5,500 VPD